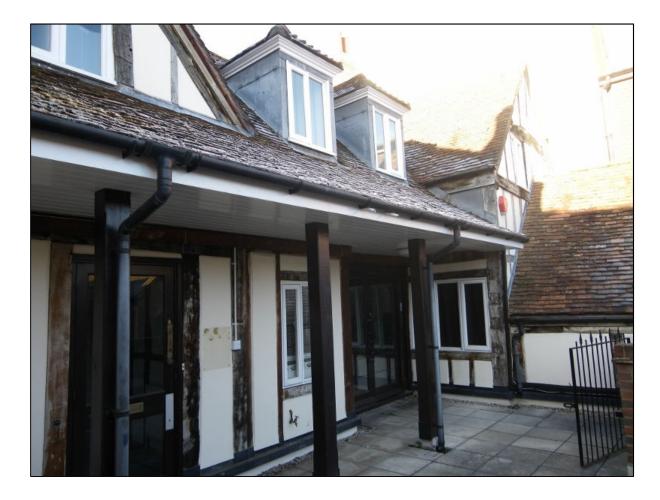

#### Location

2A/2B Northbrook Court is accessed via Park Street, off Northbrook Street overlooking the main high street, close to the Clock Tower.

# Description

The property comprises one of Newbury's oldest buildings, being accessed externally to the first floor. The property is situated on first and second floors, the second floor being split into two separate suites.

### **Amenities**

- Well exposed beam work
- Newly decorated
- New carpeting throughout
- Some air-conditioning
- Ample toilet facilities
- 4 Parking spaces